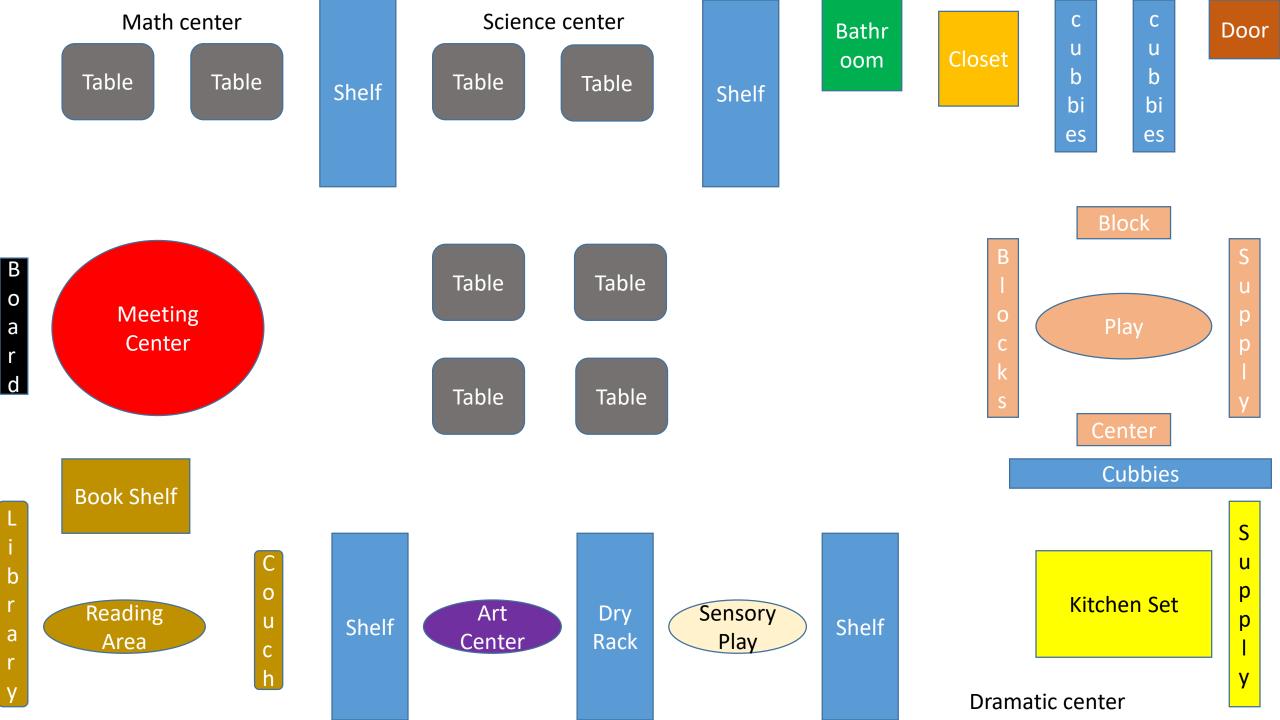

## Classroom Layout & Materials

**SUM YI AU-YEUNG** 

| Math Center: Number cards Rulers Dominoes Block patterns                         | Science Center: Telescopes Test tubes Magnifying glasses Specimens | Meeting Center:<br>Focus wall<br>Weekly schedule<br>board                                                                                                   | Block Center: Wooden blocks Lego blocks Wooden cars Traffic signs Wooden train track Animal figurines         |
|----------------------------------------------------------------------------------|--------------------------------------------------------------------|-------------------------------------------------------------------------------------------------------------------------------------------------------------|---------------------------------------------------------------------------------------------------------------|
| Dramatic Center: Kitchen set Dress up clothes Babies and house cleaning supplies | Center: Book shelf with books based on weekly themes Puzzles       | Art Center: Colored pencils Glue Glue sticks Water color Markers Crayons Pencils Construction paper Colored tissues Googly eyes Tempera paints Drying racks | Sensory Center: Sand bins Play dough Play dough tools Beans Rice Water table Water beads Cotton balls Buttons |