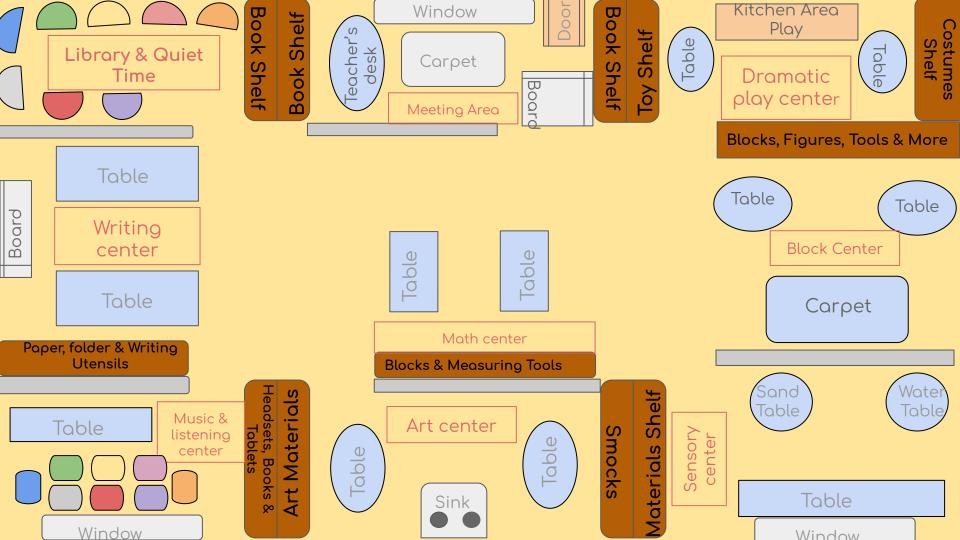

## Materials List

scarves, shoes etc.) &

firefighter, police etc.)

Costumes (doctor,

etc)

~ Dolls

~ Carpentry

~ Kitchen

~ Housekeeping

~ Pretend Food

~ Cooking Play

~ Shopping Play

Art Center

~ Books relating on

Blocks, Building &

~ Toy Cars/Vehicles

~ Rugs relating to the

Constructing

Center

figures

~ Soft Blocks

~ Watercolor Paints ~ Animal & People

~ Glue Sticks

~ Scissors

~ Crayons

~ Markers

~ Smocks

~ Easel

~ Pencils Papers

~ Pasting Pieces

~ Cups, Paint & Brushes

Visual (Sight) ~ Colored Marbles ~ Lights Math Center

Block Center **Dramatic Play Center** 

~ Dress up Clothes (hat, ~ Storting objects &

trays

~ Accessories (bags, pursefull of one specific

~ Building Blocks

item like erasers,

shells, marbles,

jellybeans etc.)

~ Math Books

worksheets

~ Markers

~ Dices

~ Math paper or

~ Manipulatives (jars

Tactile (Touch) ~ Rocks ~ Bird Seeds ~ Water ~ Sand

Auditory (Hearing)

~ Different sound

~ Musical Instruments

machines Olfactory (Smell)

Sensory Center

~ Essential Oils ~ Sensory Bottles

~ Different edible items

that are sweet, sour, salty 8

Gustation (Taste)

bitter

## **Materials List**

| Writing Center                | Meeting Area     | <u>Library &amp; Quiet Time</u> | <u>Listening Center</u>  |
|-------------------------------|------------------|---------------------------------|--------------------------|
| ~ Paper                       | ~ Teacher's desk | ~ Themed books                  | ~ IPad or Tablets        |
| ~ Writing Utensils ( pencils, | ~ White Board    | ~ Basic Concept Books           | ~ Listening Center       |
| erasers, markers, etc.)       | ~ Markers        | (colors, numbers,               | Pocket Chart             |
| ~ Clipboards                  | ~ Carpet         | alphabet)                       | ~ CD Players             |
| ~ Magnetic, Dry Erase &       | ~ Books          | ~ Nursery Rhyme                 | ~ Books                  |
| Chalk Boards                  | ~ Pointers       | ~ Bean bag chairs,              | ~ Headphones             |
| ~ Lower & Upper Case          | ~ Worksheets     | pillows, comfy furniture        | ~ Recording Sheets       |
| Alphabet letters & Stamps     | ~ Posters        | to sit on                       | ~ Comfy seatings (bean   |
| ~ Writing Worksheets          | ~ Flash cards    |                                 | bag chairs, pillows,etc) |
|                               | ~ Pocket Charts  |                                 |                          |