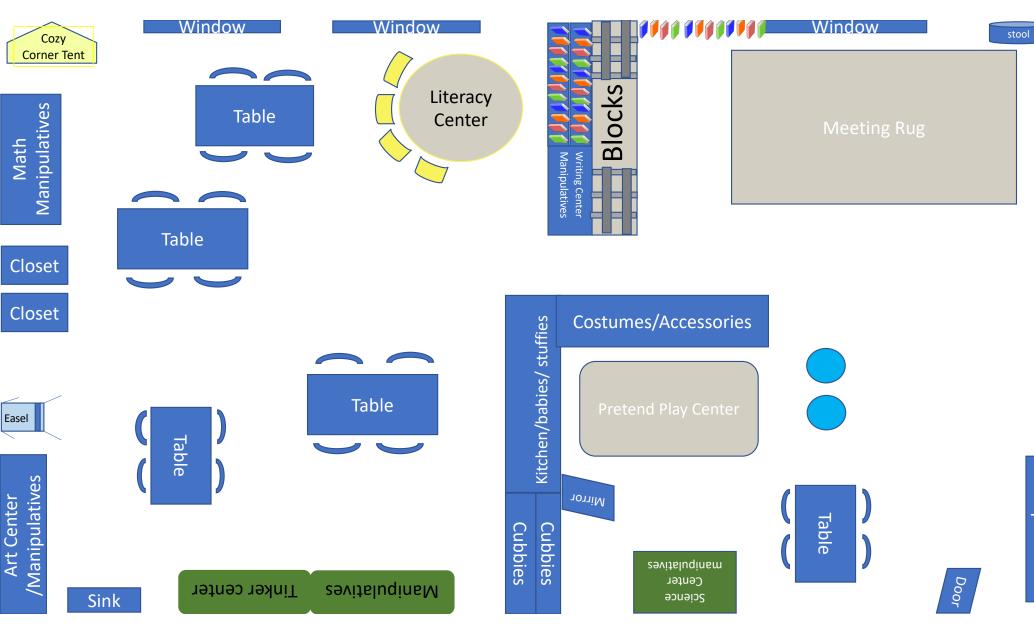

#### Art Center-

Labels with Pictures Different size containers Magnifying glasses

Paint

Different texture paper

Sponges

Paint brushes

Aprons

Paper plates

### Math Center-

Labels with Pictures

Different size containers

Pattern matts

Wooden shapes

Cubes

Color bears

**Buttons** 

#### **Tinker Center-**

Recyclable materials

Tape

Glue

Scraps of paper

Magazines/ newspaper

Cloth scraps

String

## **Pretend Play Center-**

Labels with pictures

Small full-length mirror

Dress up clothe

Hats

Scarves

Ties

Purses

#### Science Center-

Labels with Pictures

Different size containers

Magnifying glasses

Tongs

Natural outdoor materials

Pinecones

Shells

# Literacy/Writting Center-

Labels with Pictures

Different size containers

Books

Cozy rug

Books

Bookshelves

Bean bag

# Cozy Corner-

Labels with Pictures Sparkle jar

Social emotional books

Small basket Sand timer

Paper

Crayons Cozy small chair/couch

Small tent/tipi