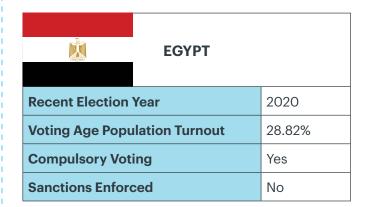

|                    |                               | MEXICO |        |
|--------------------|-------------------------------|--------|--------|
| Recent Ele         | Recent Election Year 2021     |        |        |
| Voting Ag          | Voting Age Population Turnout |        | 54.52% |
| Compulso           | Compulsory Voting             |        | Yes    |
| Sanctions Enforced |                               | No     |        |