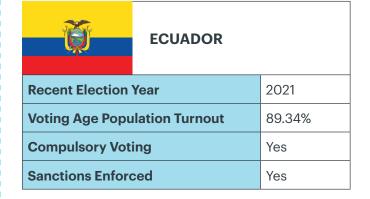

| COSTA RICA                    |        |
|-------------------------------|--------|
| Recent Election Year          | 2018   |
| Voting Age Population Turnout | 59.92% |
| Compulsory Voting             | Yes    |
| Sanctions Enforced            | No     |