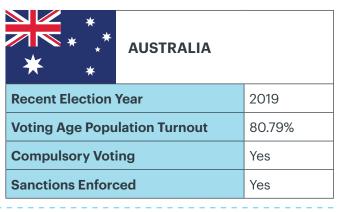

|                               | ARGENTINA |        |
|-------------------------------|-----------|--------|
| Recent Election Year          |           | 2021   |
| Voting Age Population Turnout |           | 72.57% |
| Compulsory Voting             |           | Yes    |
| Sanctions Enforced            |           | Yes    |