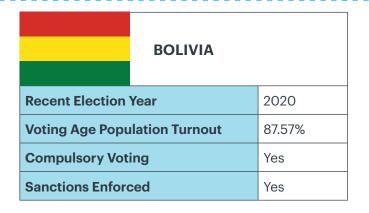

| CONGO,<br>DEMOCRATIC<br>REPUBLIC OF |        |
|-------------------------------------|--------|
| Recent Election Year                | 2018   |
| Voting Age Population Turnout       | 41.53% |
| Compulsory Voting                   | Yes    |
| Sanctions Enforced                  | N/A    |