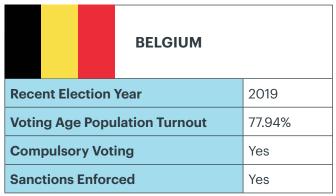

| BRAZIL                        |        |
|-------------------------------|--------|
| Recent Election Year          | 2018   |
| Voting Age Population Turnout | 76.83% |
| Compulsory Voting             | Yes    |
| Sanctions Enforced            | Yes    |