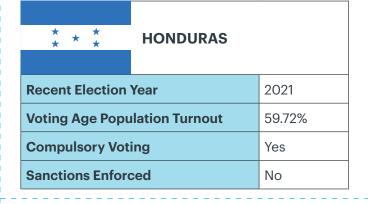

| COSTA RICA                    |        |
|-------------------------------|--------|
| Recent Election Year          | 2018   |
| Voting Age Population Turnout | 59.92% |
| Compulsory Voting             | Yes    |
| Sanctions Enforced            | No     |