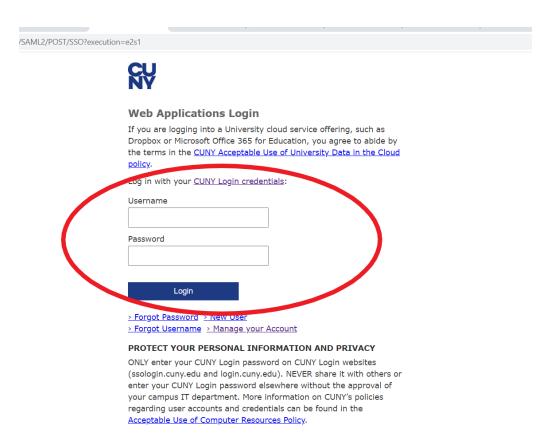

4. Select "Kanopy"

5. If you are off-campus, log-into the BMCC Library using your CUNY Login Credentials and enter you CUNY First login followed by @login.cuny.edu

6. The 1<sup>st</sup> time you go to Kanopy, you will be asked to create an account. Use your BMCC email to create an account and pick any password you want; your password will not change. You will log onto Kanopy separately each visit.