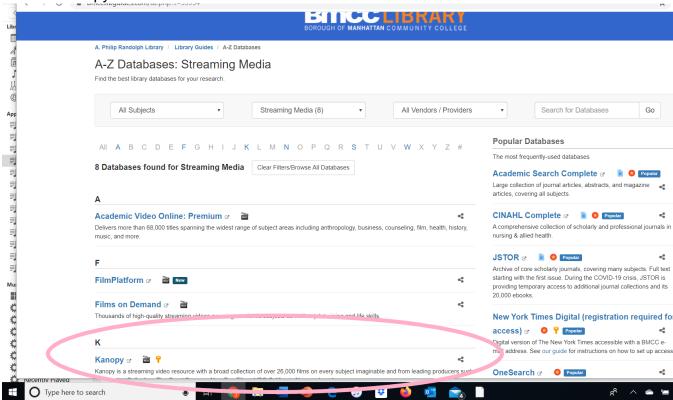

## Accessing Videos from BMCC's Library Kanopy Database:

- 1. Navigate to BMCC library's homepage: https://www.bmcc.cuny.edu/library/
- 2. Under "What do you Need to Find?" Click "Databases: A-Z, by Subject".
- 3. Then click: Video Databases

4. Select "Kanopy"

5. If you are off-campus, log-into the BMCC Library using your CUNY Login Credentials and enter you CUNY First login followed by @login.cuny.edu

6. The 1<sup>st</sup> time you go to Kanopy, you will be asked to create an account. Use your BMCC email to create an account and pick any password you want; your password will not change. You will log onto Kanopy separately each visit.