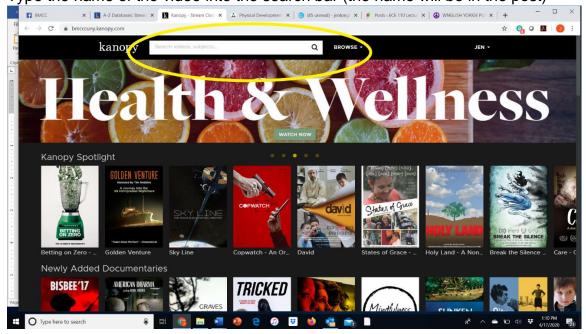

7. Type the name of the video into the search bar (the name will be in the post)

8. Click on the video to watch it. Enjoy!