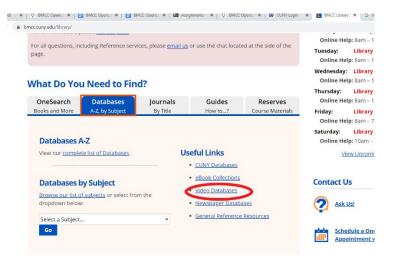

## Accessing Videos from BMCC's Library Kanopy Database:

- 1. Navigate to BMCC library's homepage: https://www.bmcc.cuny.edu/library/
- 2. Under "What do you Need to Find?" Click "Databases: A-Z, by Subject".
- 3. Then click: Video Databases