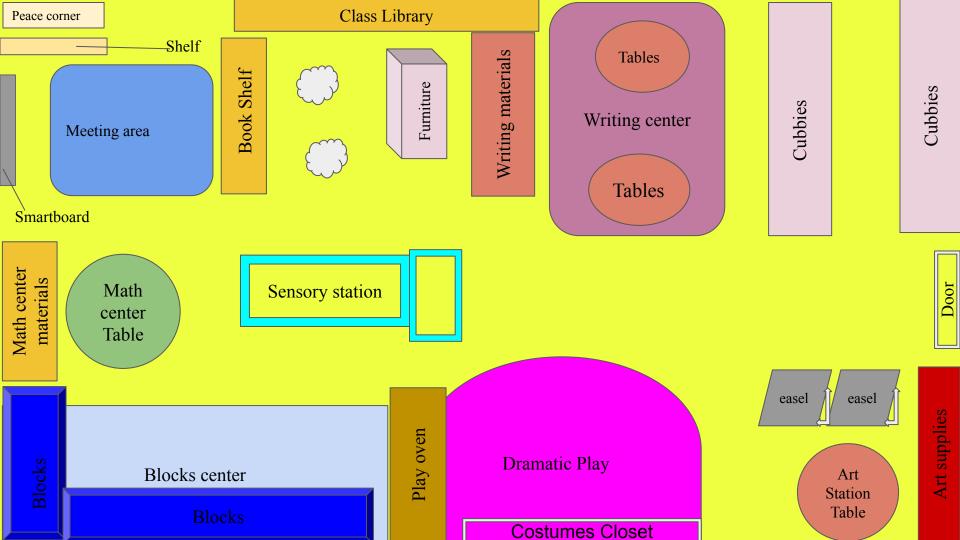

- Spectacular sensory sand
- Cloud clay
- Touch and match board
- Sand and light tray
- water beads
- Kidney baseline table
- Sand and water table

- Hard hats
- Reflector vest
- Guidecraft unit blocks
- Cre8tive minds animals
- *Cre8tive minds people*
- Divided shelves