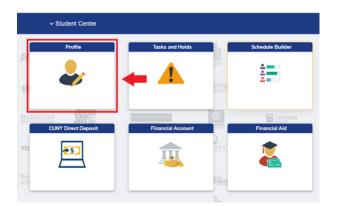

#### ASAP | ACE TEXTBOOK DIRECT DISBURSEMENT



## STEP 1



#### Sign in to CUNYFirst Student Center

Click on 'Profile'

# STEP 2

| Personal Details Addresses   |  |
|------------------------------|--|
| Personal Details Addresses   |  |
|                              |  |
| Contact Details              |  |
| Addresses +                  |  |
| C Emergency Contacts Address |  |
| 21 Ethnicity                 |  |
|                              |  |
| Mailing Address              |  |
| Address                      |  |
|                              |  |
|                              |  |
|                              |  |
|                              |  |

- Click on 'Addresses' on the left navigation panel
- Below 'Mailing Address' click on the '+'

### STEP 3

| Cancel     | Add Address Save |           |  |
|------------|--------------